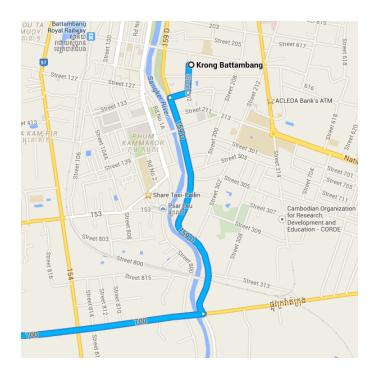

### o Krong Battambang

Cambodia

#### Take **159 D** to **700**

2.3 km / 3 min

- 1. Head south on Street 202 toward Street
  209
- ► 2. Turn right toward 159 D
- ◀ 3. Turn left onto 159 D

2.0 km

230 m

150 m