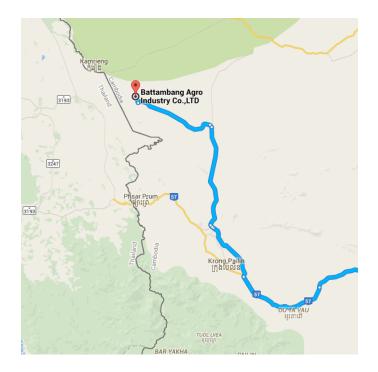

# Take **160** to your destination in Battambang

35.4 km / 40 min Turn right 8. 8.4 km t 9. Continue onto 160 220 m O 10. At the roundabout, take the 1st exit and stay on 160 300 m 11. Turn right to stay on 160 13.9 km ጎ Slight left toward Rd 160 12. 400 m t Continue onto Rd 160 13. 11.1 km Slight right 14. 1.0 km 15. Turn right 1 Destination will be on the right \_ 160 m

## Battambang Agro Industry Co.,LTD Cambodia

These directions are for planning purposes only. You may find that construction projects, traffic, weather, or other events may cause conditions to differ from the map results, and you should plan your route accordingly. You must obey all signs or notices regarding your route.