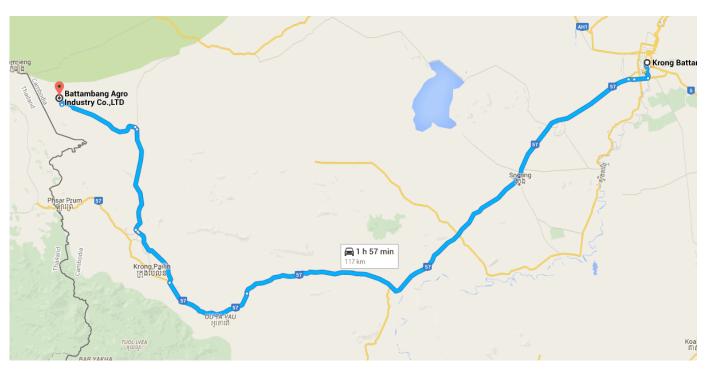

### Directions from Krong Battambang to Battambang Agro Industry Co.,LTD

#### Take **159 D** to **700**

2.3 km / 3 min

- 1. Head south on Street 202 toward Street
  209
- ► 2. Turn right toward 159 D
- ◀ 3. Turn left onto 159 D

2.0 km

230 m

150 m

#### Follow National Hwy 57 to Krong Pailin

79.3 km / 1 h 13 min

₱ 4. Turn right onto 700

\_\_\_\_ 1.8 km

**1**5.Continue onto National Hwy 57

 At the roundabout, take the 2nd exit and stay on National Hwy 57

63.6 km

7. Continue onto National Hwy 57
 13.1 km

Prum Itary Register Prum Itary Prum Itary Register Prum Prum Register Prum R

# Take **160** to your destination in Battambang

35.4 km / 40 min Turn right 8. 8.4 km t 9. Continue onto 160 220 m O 10. At the roundabout, take the 1st exit and stay on 160 300 m 11. Turn right to stay on 160 13.9 km ጎ Slight left toward Rd 160 12. 400 m t Continue onto Rd 160 13. 11.1 km Slight right 14. 1.0 km 15. Turn right 1 Destination will be on the right \_ 160 m